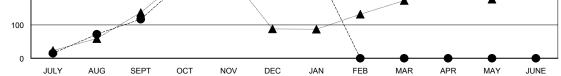

## GMT: M NAGARAJAN

| LOCATION INDIA |  |
|----------------|--|
|----------------|--|

| Clubs<br>RESULTS FOR 2013-2014 |                  |                     |                            | Members                     |               |                    |                       |                              |                             |
|--------------------------------|------------------|---------------------|----------------------------|-----------------------------|---------------|--------------------|-----------------------|------------------------------|-----------------------------|
|                                |                  |                     |                            | RESULTS FOR 2013-2014       |               |                    |                       |                              |                             |
| QUARTER                        | NEW CLUB<br>GOAL | ACTUAL NEW<br>CLUBS | ACTUAL<br>DROPPED<br>CLUBS | ACTUAL NET<br>GAIN/<br>LOSS | QUARTER       | NEW MEMBER<br>GOAL | ACTUAL NEW<br>MEMBERS | ACTUAL<br>DROPPED<br>MEMBERS | ACTUAL NET<br>GAIN/<br>LOSS |
| JULY/AUG/SEPT                  | 5                | 3                   | 0                          | 3                           | JULY/AUG/SEPT | 260                | 231                   | 114                          | 117                         |
| OCT/NOV/DEC                    | 2                | 1                   | 0                          | 1                           | OCT/NOV/DEC   | 135                | 173                   | 61                           | 112                         |
| JAN/FEB/MAR                    | 1                | 1                   | 0                          | 1                           | JAN/FEB/MAR   | 115                | 61                    | 22                           | 39                          |
| APR/MAY/JUNE                   | 0                | 0                   | 0                          | 0                           | APR/MAY/JUNE  | 15                 | 0                     | 0                            | 0                           |