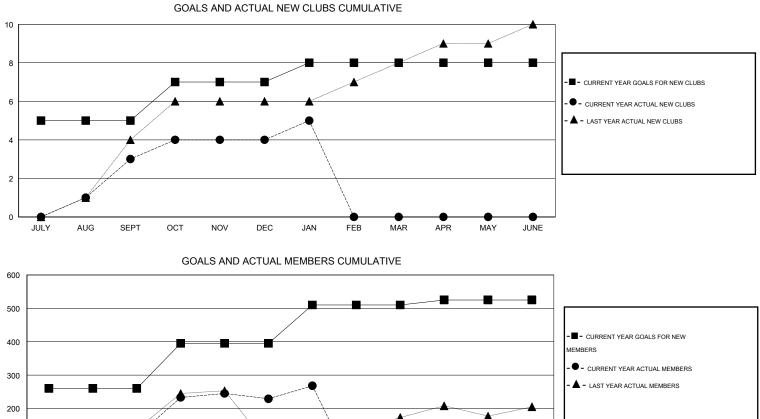

## GMT: M NAGARAJAN

| LOCATION INDIA |  |
|----------------|--|
|----------------|--|

| Clubs<br>RESULTS FOR 2013-2014 |                  |                     |                            | Members                     |               |                    |                       |                              |                             |
|--------------------------------|------------------|---------------------|----------------------------|-----------------------------|---------------|--------------------|-----------------------|------------------------------|-----------------------------|
|                                |                  |                     |                            | RESULTS FOR 2013-2014       |               |                    |                       |                              |                             |
| QUARTER                        | NEW CLUB<br>GOAL | ACTUAL NEW<br>CLUBS | ACTUAL<br>DROPPED<br>CLUBS | ACTUAL NET<br>GAIN/<br>LOSS | QUARTER       | NEW MEMBER<br>GOAL | ACTUAL NEW<br>MEMBERS | ACTUAL<br>DROPPED<br>MEMBERS | ACTUAL NET<br>GAIN/<br>LOSS |
| JULY/AUG/SEPT                  | 5                | 3                   | 0                          | 3                           | JULY/AUG/SEPT | 260                | 231                   | 114                          | 117                         |
| OCT/NOV/DEC                    | 2                | 1                   | 0                          | 1                           | OCT/NOV/DEC   | 135                | 173                   | 61                           | 112                         |
| JAN/FEB/MAR                    | 1                | 1                   | 0                          | 1                           | JAN/FEB/MAR   | 115                | 61                    | 22                           | 39                          |
| APR/MAY/JUNE                   | 0                | 0                   | 0                          | 0                           | APR/MAY/JUNE  | 15                 | 0                     | 0                            | 0                           |